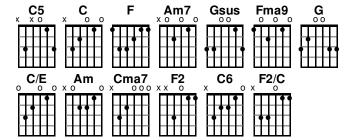

www.praisecharts.com/73757 Matt Boswell / Matt Papa / Kristyn Getty Key: Db · Capo: 1 (C) · Tempo: 77 · Time: 3/4 Page 1 of 2

#### Intro 1 Verse 3 C5 / / Am7 Come be - hold the wondrous myst'ry Intro 2 (2x) Christ the Lord upon the tree C / / / | F / / | Am7 / / | Gsus / / Am7 In the stead of ruined sinners Verse 1 Fma9 Hangs the Lamb in victor - y Come be - hold the wondrous myst'ry Gsus See the price of our re - demption In the dawning of the King Am7 See the Father's plan un - fold He the theme of heaven's praises Bringing many sons to glory Robed in frail hu - mani - ty Grace unmeasured, love un - told In our longing, in our darkness Cma7 Intro 2 Now the Light of Life has come Verse 4 Look to Christ who conde - scended Gsus (C) Come be - hold the wondrous myst'ry Took on flesh to ransom us Slain by death, the God of life Intro 2 But no grave could e'er re - strain Him Am7 Gsus C Verse 2 Praise the Lord, He is a - live Fma9 Come be - hold the wondrous myst'ry What a foretaste of de - liv'rance Am Gsus He the perfect Son of Man How un - waver - ing our hope Am7 Fma9 In His living, in His suff'ring Christ in power resurr - ected Never trace nor stain of sin As we will be when He comes See the true and better Adam Tag (2x) Am Come to save the hellbound man What a foretaste of de - liv'rance Am Gsus Christ the great and sure ful - fillment How un - waver - ing our hope Gsus (C) Of the law, in Him we stand Christ in power resurr - ected Intro 2

As we will be when He comes

www.praisecharts.com/73757 Matt Boswell / Matt Papa / Kristyn Getty

Key: Db · Capo: 1 (C) · Tempo: 77 · Time: 3/4 Page 2 of 2

© 2013 The Village Church (Admin The Village Church) McKinney Music, Getty Music Hymns and Songs, Love Your Enemies Publishing (Admin. by Music Services). CCLI Song No. 7026028. Unauthorized distribution is prohibited.