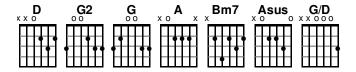

www.praisecharts.com/73754 Matt Boswell / Matt Papa Key: E · Tempo: 120 · Time: 4/4 Page 2 of 2

www.praisecharts.com/73754 Matt Boswell / Matt Papa

Key: E · Capo: 2 (D) · Tempo: 120 · Time: 4/4 Page 1 of 2

### Instrumental 1 Intro D / / / | D / / / | G2 / / / | G2 / / / Verse 3 D / / / | D / / / | G2 / / / | G2 / / / Verse 1 Sing we the song of Em - manu - el This the Christ who was long fore - told Lo in the shadows of Bethle - hem Chorus 3 (2x) Promise of dawn now our eyes be - hold Chorus 1 God most high in a manger laid Lift your voices and now pro - claim Great and glorious, love has come to us Instrumental 2 Join now with the hosts of hea - ven Instrumental 1 Chorus 4 D / / / | G2 / / / | Bm7 / / / | Asus / G / D G/D D Asus Glo - ria, glo - ria Verse 2 Asus Glo - - ria, glo - ria Come we to welcome Em - manu - el Chorus 5 (2x) King who came with no crown or throne Glo - ria, glo - ria Helpless He lay, the in - vinci - ble Bm7 G Glo - ria, glo - ria Maker of Mary, now Mary's son Intro (2x) Chorus 2

O what wisdom to save us all Shepherds, sages, be - fore him fall Grace and majesty, what hu - mility B<sub>m</sub>7 Come on bended knee, ad - dore Him

# Go spread the news of Em - manu - el Joy and peace for the weary heart Lift up your heads, for your King has come Sing for the light over - whelms the dark

| A                   | G      | D         |                 |
|---------------------|--------|-----------|-----------------|
| Glory shining for   | all to | see       |                 |
| Α                   | G      | D         |                 |
| Hope alive, let the | ne gos | spel ring | )               |
| G D                 |        | G         | D               |
| God has made a      | way,   | He will   | have the praise |
| G Bm7               |        | Α         | D               |
| Tell the world His  |        |           |                 |

| (D) | / / | / | D, | /// | ′   [ | <b>)</b> / ( | / / | D | / / | / |
|-----|-----|---|----|-----|-------|--------------|-----|---|-----|---|
|-----|-----|---|----|-----|-------|--------------|-----|---|-----|---|

### End

© 2015 Getty Music Hymns and Songs, Getty Music Publishing, Love Your Enemies Publishing, Messenger Hymns, Townend Songs (Admin. by Music Services, Inc.). CCLI Song No. 7078042. Unauthorized distribution is prohibited.

www.praisecharts.com/73754 Matt Boswell / Matt Papa Key: E · Capo: 2 (D) · Tempo: 120 · Time: 4/4 Page 2 of 2