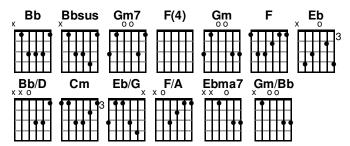

www.praisecharts.com/77846

Cody Carnes Page 1 of 2 Chorus 2 (2x) Bb / | / / | Bbsus / | / He won't. He won't Gm F Ebma7 Verse 1 He won't fa - il Bb Gm F Gm/Bb Bb/D Ebma7 Christ is my firm foundation He won't fa - -The rock on which I stand Verse 1 > Chorus 2 **Bbsus** When everything a - round me is shaken Tag Gm I've never been more glad (Ebma7) / | / / Bb/D That I put my faith in Jesus, Instrumental (2x) Gm Eb / | F / | Bb/D / | Gm F | 'cause He's never let me down Eb Bb/D Bridge (3x) He's faithful through generations Eb Rain came and wind blew So why would He fail Bb2/D Gm F But my house was built on You Chorus 1 Bb **Bbsus** I'm safe with You He won't. He won't I'm going to make it through Verse 2 Bb Tag I've still got joy in chaos Eb F(4) Gm7 I'm gonna to make it through I've got peace that makes no sense Bb2/D Gm Eb Bb/D Cm Bb 'cause I'm standing strong on You I won't be go - ing un - der I'm gonna make it through I'm not held by my own strength Bb2/D Fb/G Bb/D 'cause my house is built on 'Cause I've built my life on Jesus, Gm F/A Bb F(4) Verse 3 He's never let me down Bb Cm Christ is my firm foundation, He's faithful in every season, The rock on which I stand

Eb

When everything a - round me is shak - en

I've never been more glad

Bb/D Cm

Key: Bb · Tempo: 150 · Time: 6/8

So why would He fail

www.praisecharts.com/77846 Cody Carnes Key: Bb · Tempo: 150 · Time: 6/8 Page 2 of 2

Eb Bb/D

That I put my faith in Jesus,

Gm /A /Bb F(4)

He's never let me down

Eb Bb/D

He's faithful through generations

Gm F(4)

So why would He fail no

Chorus 3 (2x)

Bb Bbsus

He won't, He won't

Gm F Eb Gm F Bb Bb/D Eb

He won't fa - il, He won't fa - - il

**End** 

Bb

No, He won't

© 2021 Writers Roof Publishing, TBCO Publishing, A.L.K.D. Music, Capitol CMG Paragon (Admin by Capitol CMG Publishing) For Humans, Maverick City Publishing (Admin by Essential Music Publishing). CCLI Song No. 7188203. Unauthorized distribution is prohibited.