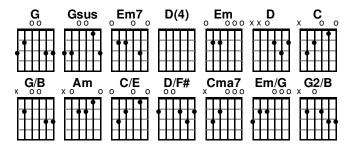

www.praisecharts.com/77846

Cody Carnes

Chorus 2 (2x) **G** / | / / | **Gsus** / | / Gsus He won't. He won't Em D Cma7 Verse 1 He won't fa - il Em D Em/G G/B Cma7 Christ is my firm foundation He won't fa - -The rock on which I stand Verse 1 > Chorus 2 Gsus When everything a - round me is shaken Tag Em I've never been more glad (Cma7) / | / / G/B That I put my faith in Jesus, Instrumental (2x) Em C / | D / | G/B / | Em D | 'cause He's never let me down G/B Bridge (3x) He's faithful through generations Rain came and wind blew So why would He fail But my house was built on You Chorus 1 G Gsus I'm safe with You He won't, He won't I'm going to make it through Verse 2 Tag I've still got joy in chaos D(4) Em7 I'm gonna to make it through I've got peace that makes no sense Em G/B Am G 'cause I'm standing strong on You I won't be go - ing un - der I'm gonna make it through I'm not held by my own strength C/E G/B 'cause my house is built on You 'Cause I've built my life on Jesus, Em D/F# G D(4) Verse 3 He's never let me down Am Christ is my firm foundation, He's faithful in every season, The rock on which I stand So why would He fail G/B Am When everything a - round me is shak - en I've never been more glad

Key: Bb · Capo: 3 (G) · Tempo: 150 · Time: 6/8

Page 1 of 2

www.praisecharts.com/77846 Cody Carnes Key: Bb · Capo: 3 (G) · Tempo: 150 · Time: 6/8 Page 2 of 2

C G/B
That I put my faith in Jesus,
Em /F# /G D(4)
He's never let me down
C G/B
He's faithful through generations
Em D(4)
So why would He fail now

Chorus 3 (2x)

G Gsus

He won't, He won't

Em D C Em D G G/B C

He won't fa - il, He won't fa - - - il

<u>End</u>

**G** No, He won't

© 2021 Writers Roof Publishing, TBCO Publishing, A.L.K.D. Music, Capitol CMG Paragon (Admin by Capitol CMG Publishing) For Humans, Maverick City Publishing (Admin by Essential Music Publishing). CCLI Song No. 7188203. Unauthorized distribution is prohibited.