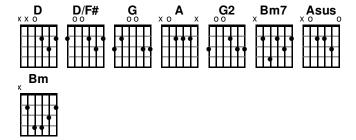

#### Verse 1

D/F# G
In the darkness, we were waiting

A D
Without hope, without light

D/F#

'Till from heaven You came running

There was mercy in Your eyes

D/F# G

To ful - fill the law and prophets

To a virgin came the Word

D/F# G

From a throne of endless glory

To a cradle in the dirt

#### Chorus

**D G2** Praise the Father, praise the Son

Bm7 Asus A Praise the Spirit, three in one

**D G2** God of Glory, Majesty

Bm7 G2 A D Praise for - ever to the King of Kings

#### Verse 2

**D/F# G** To re - veal the kingdom coming

A D
And to reconcile the lost

**D/F# G** To re - deem the whole cre - ation

A D
You did not despise the cross

D/F# G

For even in your suff'ring

You saw to the other side

### D/F# G

Knowing this was our sal - vation

Jesus for our sake You died

#### Verse 3

And the morning that You rose

A D
All of heaven held it's breath

Bm G

Till that stone was moved for good

For the Lamb had conquered death

Bm G

And the dead rose from their tombs

#### Verse 4

D/F# G
And the church of Christ was born

A D
Then the Spirit lit the flame

D/F# G

Now this gospel truth of old

Shall not kneel, shall not faint

**D/F# G**By His blood and in His name

A D

In His freedom I am free D/F# G

For the love of Jesus Christ

Who has resurrected me

#### Tag

D/F# G A D
Praise for - ever to the King of Kings